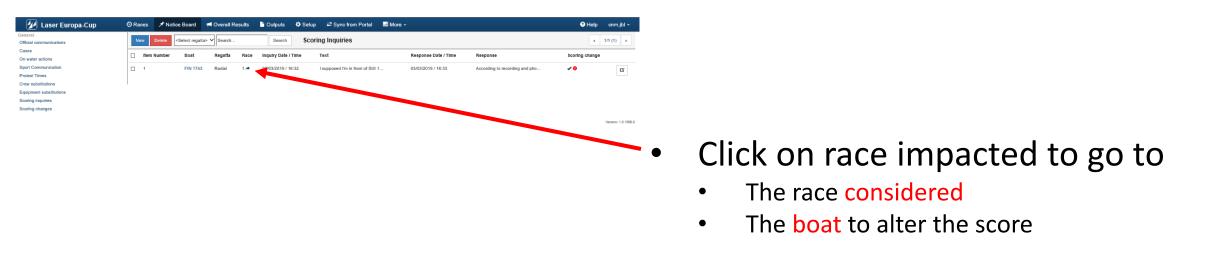

#### The scorer

- Click on <Set Handled>
   And the "tag" is turned to green with word "Handled"
- Boat is ranked correctly

| eneral<br>Micial communications             | New Delete   | <select regatta=""> ♥ Searc</select> | h    | Search SCO          | oring Inquiries                  |                      |                                |                | 1/1 (2)       |
|---------------------------------------------|--------------|--------------------------------------|------|---------------------|----------------------------------|----------------------|--------------------------------|----------------|---------------|
| Cases<br>On water actions                   | Litem Number | Boat Regatt                          | Race | Inquiry Date / Time | Text                             | Response Date / Time | Response                       | Scoring change |               |
| port Communication                          | □ 2          | FRA 9 Radial                         | 1.0  | 03/03/2019 / 17:26  | DAFESGRDHTFJZKU                  | 03/03/2019 / 17:26   | adsfdghijkj                    | <b>√ 0</b>     | ß             |
| rew substitutions<br>guipment substitutions | □ 1          | FIN 1743 Radial                      | 1.0  | 03/03/2019 / 16:32  | I supposed I'm in front of SUI 1 | 03/03/2019 / 16:33   | According to recording and pho | -              | ß             |
| Scoring inquiries<br>Scoring changes        |              |                                      |      |                     |                                  |                      |                                |                | Version: 1.0. |

Scoring Inquiries (Scoring change -- follow-up)

- Back in <Scoring> menu
- When case is handled "Green check toggle"