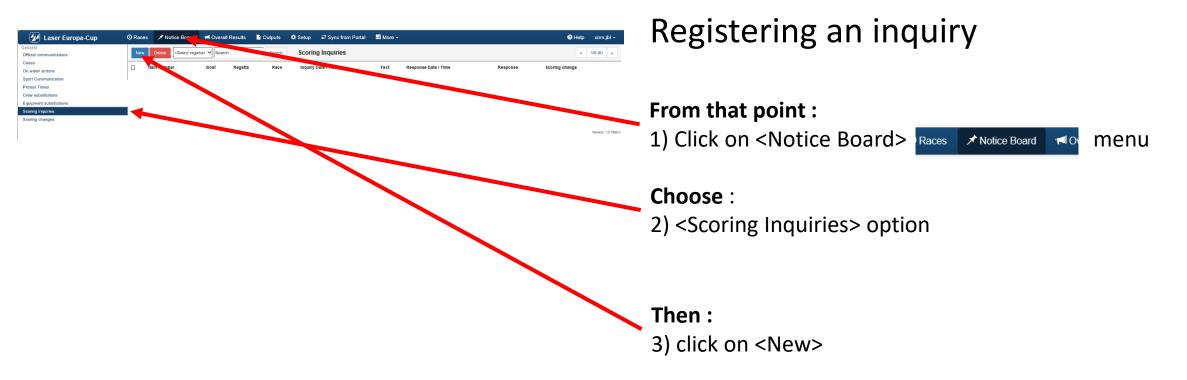

#### Registering an inquiry

Assuming that you have received a written and signed request