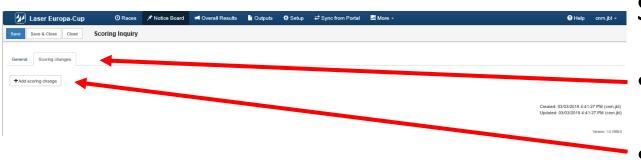

#### **Scoring inquiries** (Scoring change – if necessary)

- Select <Scoring change>
- Click <Add scoring change>
- Select boat to score differently (Menu driven, choice only between the boats being mentioned in the case)
  - Set the new ranking
    - Give instruction to the scorer

**Scoring Inquiries** (Scoring change – if necessary)

Add a scoring change if another boat has to be scored in another place