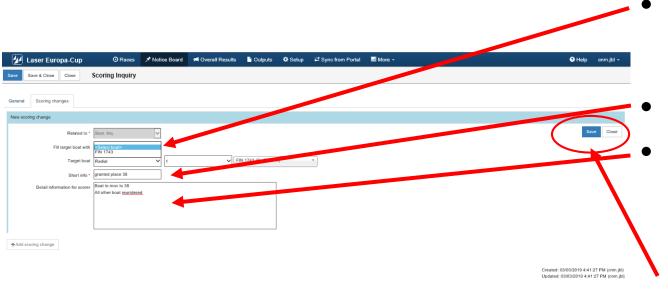

#### **Scoring inquiries** (Scoring change – if necessary)

- Select <Scoring change>
- Click <Add scoring change>
- Select boat to score differently (Menu driven, choice only between the boats being mentioned in the case)
  - Set the new ranking
    - Give instruction to the scorer

**Scoring Inquiries** (Scoring change – if necessary)

Add a scoring change if another boat has to be scored in another place