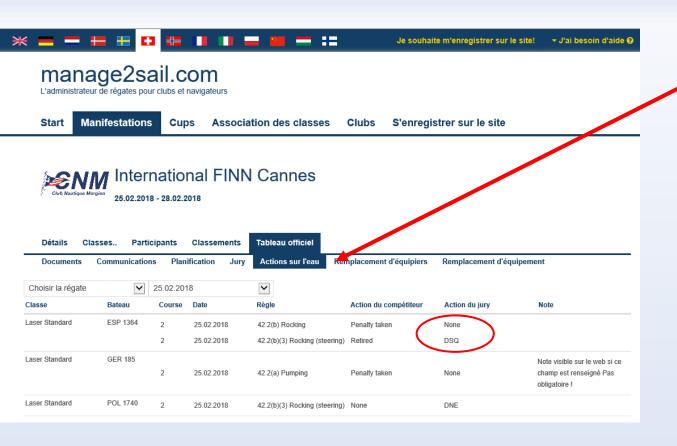

### On Water Penalty Daily Summary As of 26 FEB 2018 At 17:31

Sail Penalty Jurv **Competitor Action** Rule Number Number Number Action Laser Standard **ESP 1364** 2 PenaltyTaken 42.2(b) Rocking None 2 Retired 42.2(b)(3) Rocking (steering) DSQ **GER 185** 2 PenaltyTaken 42.2(a) Pumping None **POL 1740** 2 None 42.2(b)(3) Rocking (steering) DNE

Sample of the list you will display on the Official Notice Board.

Notice board What public and competitors can see!