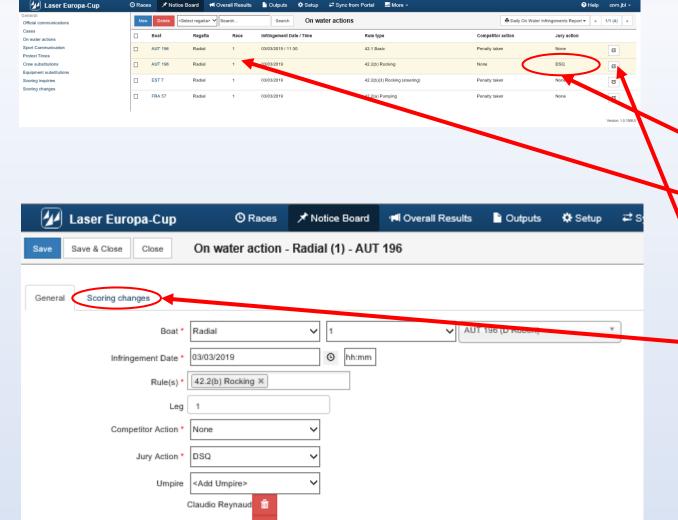

#### Choose:

2) <On water actions> option

#### Then:

3) click on <New>

### Select Boat

Procedure guided by "drop-down" menus NO WORRY ... all actions are checked, no error possible!

Easy to see the Jury decision

Easy to see multiple penlties = Orange line

Click on the line of the penalized boat

The boat is selected and option <Scoring change> is now available

Click <Save & Close> at the end

Peter Schmidle

reated: 02/03/2019 5:51:14 PM (cnm.ibl)

Click <Save> at the end

Menu <Scoring change>

- Task of the scorer is to check if any scoring change is requested by the PC
- Only the scorer should do this task