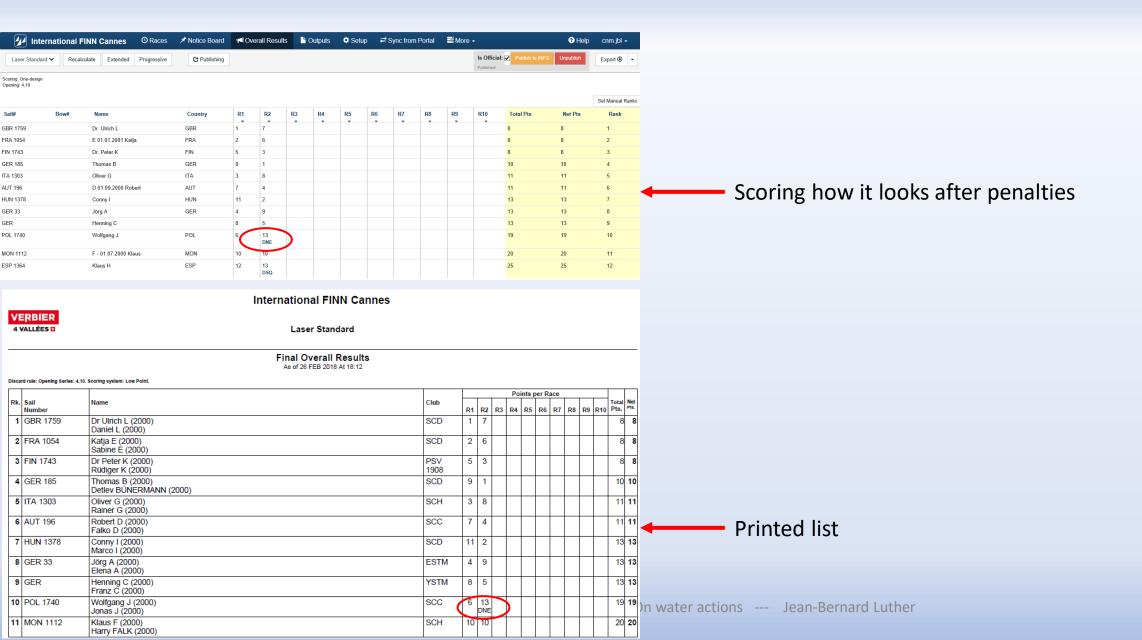

### On Water Penalty Daily Summary As of 26 FEB 2018 At 17:31

Sail Penalty Jurv **Competitor Action** Rule Number Number Number Action Laser Standard **ESP 1364** 2 PenaltyTaken 42.2(b) Rocking None 2 Retired 42.2(b)(3) Rocking (steering) DSQ **GER 185** 2 PenaltyTaken 42.2(a) Pumping None **POL 1740** 2 None 42.2(b)(3) Rocking (steering) DNE

Sample of the list you will display on the Official Notice Board.

Notice board What public and competitors can see!