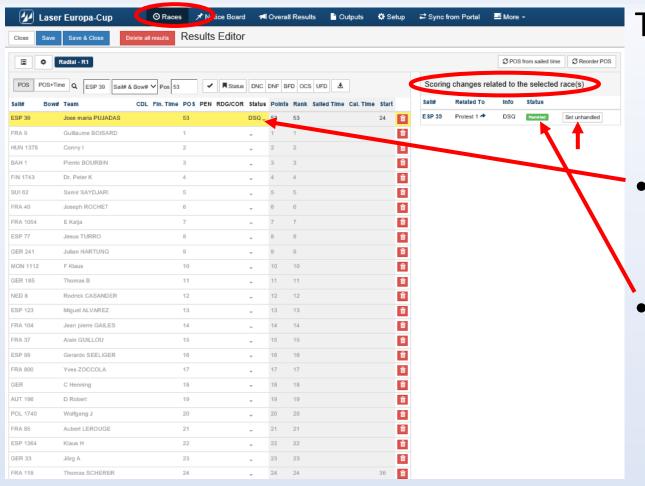

Task of the scorer

- Boat
  - Penalty displayed
- Click on <Is Handled>
  - And the "tag" is turned to green with word "Handled"

Scoring change (last step)

- Back in <Scoring> menu
- "Green check toggle" inform the Jury and the RC when case is handled