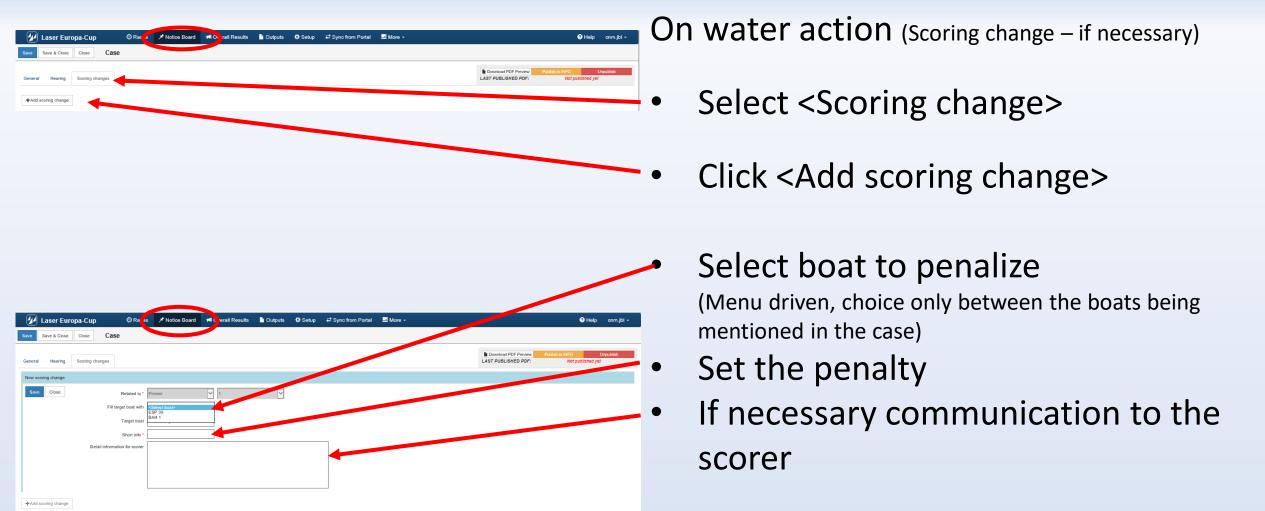

### Select Boat

Procedure guided by "drop-down" menus NO WORRY ... all actions are checked, no error possible!

Competition → Race → Boat First penalty = Green line

Report Judge Worksheet Information

Select Umpire from the list It's also possible to add Umpire that were not mentionned into the official list.

Notes ...... UP TO YOU if you feel it necessary

One is **public** and can be seen on internet and on printed forms

One is **private**, only for officials (NOT PRINTABLE / NOT ON THE WEB)

### Select Boat

Procedure guided by "drop-down" menus NO WORRY ... all actions are checked, no error possible!

Easy to see the Jury decision

Easy to see multiple penlties = Orange line

Click on the line of the penalized boat