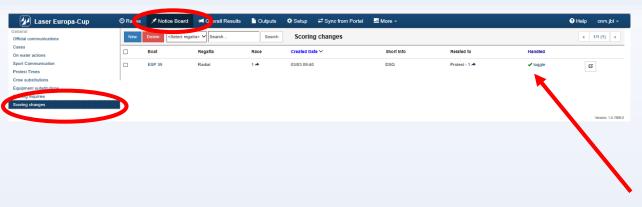

Task of the scorer

- Boat
  - Penalty displayed
- Click on <Is Handled>
  - And the "tag" is turned to green with word "Handled"

Scoring change (last step)

- Back in <Scoring> menu
- "Green check toggle" inform the Jury and the RC when case is handled