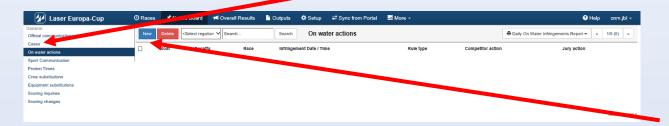

# MANAGE 2SAL

Notice Board — On water action

Rule 42 – Appendix P

Base de test : <a href="http://sailing.st-software.com/sailingorm/Account/Login">http://sailing.st-software.com/sailingorm/Account/Login</a>
Base réelle: <a href="https://orm.manage2sail.com/production/Account/Login">https://orm.manage2sail.com/production/Account/Login</a>



#### From that point:

1) Click on <Notice Board> Races Notice Board no menu

#### Choose:

2) <On water actions> option



#### Then:

3) click on <New>



### Select Boat

Procedure guided by "drop-down" menus NO WORRY ... all actions are checked, no error possible!

Competition → Race → Boat First penalty = Green line

Report Judge Worksheet Information

Select Umpire from the list It's also possible to add Umpire that were not mentionned into the official list.

Notes ...... UP TO YOU if you feel it necessary

One is **public** and can be seen on internet and on printed forms

One is **private**, only for officials (NOT PRINTABLE / NOT ON THE WEB)





### Select Boat

Procedure guided by "drop-down" menus NO WORRY ... all actions are checked, no error possible!

Easy to see the Jury decision

Easy to see multiple penlties = Orange line

Click on the line of the penalized boat

The boat is selected and op