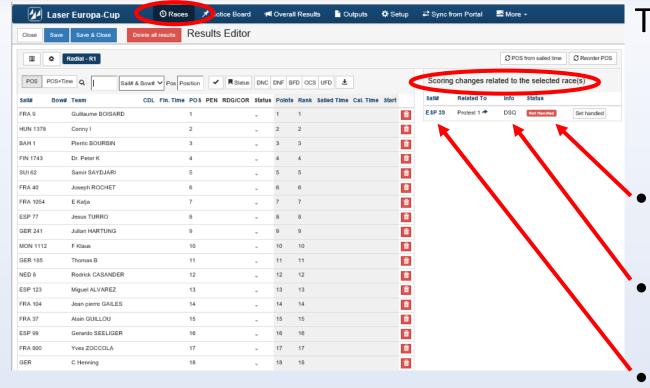

Requested penalty

Click on the boat # to be driven to the boat to be treated

Task of the scorer

- Click on the boat number to penalize
- The yellow highlighted line is the selected boat
- Select the penalty
  - Click on OK

Task of the scorer

- Warning question regarding other boats :
  - Move their position next
     Déplace les bateaux de 1 position
  - Keep their position
     Garde les positions des bateaux (divise la place en 2)
- Accept the new score

Task of the scorer

- Boat
  - Penalty displayed
- Click on <Is Handled>
  - And the "tag" is turned to green with word "Handled"

Scoring change (last step)

- Back in <Scoring> menu
- "Green check toggle" inform the Jury and the RC when case is handled