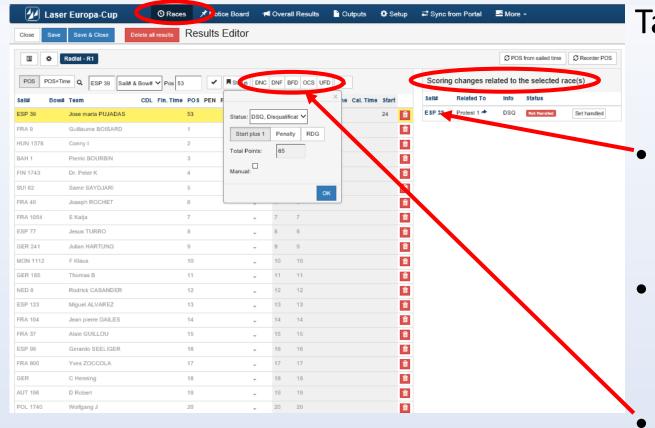

Scoring change (task for the RC Scorer)

Red cross = case not handled

View the protest if necessary

Click on the Race #

- Go to the
  - race concerned
  - boat to penalize

Task of the scorer

Case "Not handled"

Requested penalty

Click on the boat # to be driven to the boat to be treated

Task of the scorer

- Click on the boat number to penalize
- The yellow highlighted line is the selected boat
- Select the penalty
  - Click on OK

Task of the scorer

- Warning question regarding other boats :
  - Move their position next
     Déplace les bateaux de 1 position
  - Keep their position
     Garde les positions des bateaux (divise la place en 2)
- Accept the new score