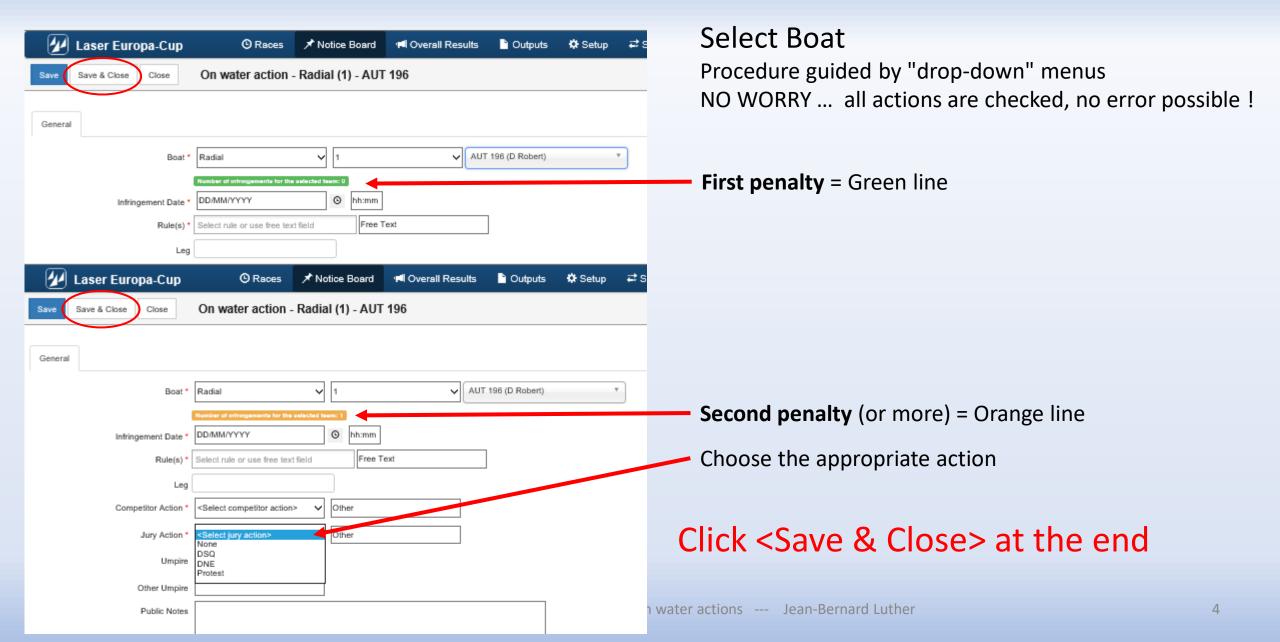

### Select Boat

Procedure guided by "drop-down" menus NO WORRY ... all actions are checked, no error possible!

Competition → Race → Boat First penalty = Green line

Report Judge Worksheet Information

Select Umpire from the list It's also possible to add Umpire that were not mentionned into the official list.

### Select Boat

Procedure guided by "drop-down" menus NO WORRY ... all actions are checked, no error possible!

Easy to see the Jury decision

Easy to see multiple penlties = Orange line

Click on the line of the penalized boat

The boat is selected and option <Scoring change> is now available

Click <Save & Close> at the end

Peter Schmidle

reated: 02/03/2019 5:51:14 PM (cnm.ibl)

Click <Save> at the end

Menu <Scoring change>

- Task of the scorer is to check if any scoring change is requested by the PC
- Only the scorer should do this task