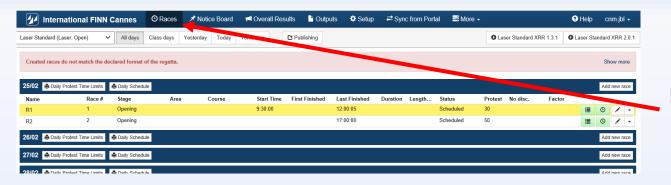

#### From that point:

1) Click on <Notice Board> Races Notice Board no menu

#### Choose:

2) <On water actions> option

#### Then:

3) click on <New>