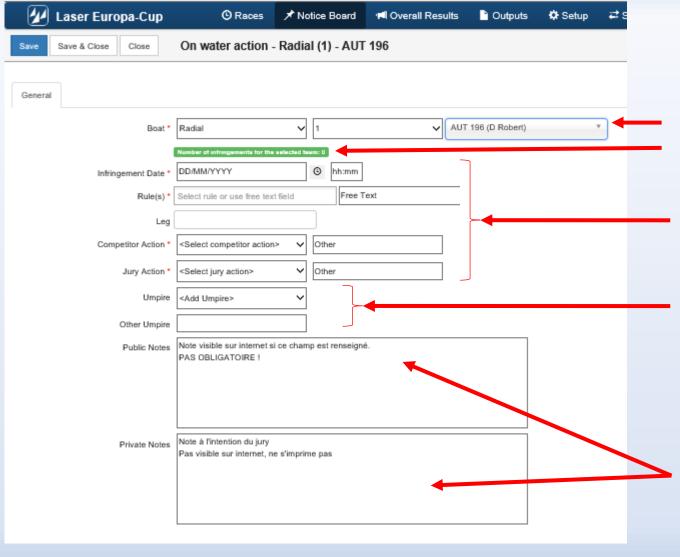

### Select Boat

Procedure guided by "drop-down" menus NO WORRY ... all actions are checked, no error possible!

Competition → Race → Boat First penalty = Green line

Report Judge Worksheet Information

Select Umpire from the list It's also possible to add Umpire that were not mentionned into the official list.

Notes ...... UP TO YOU if you feel it necessary

One is **public** and can be seen on internet and on printed forms

One is **private**, only for officials (NOT PRINTABLE / NOT ON THE WEB)