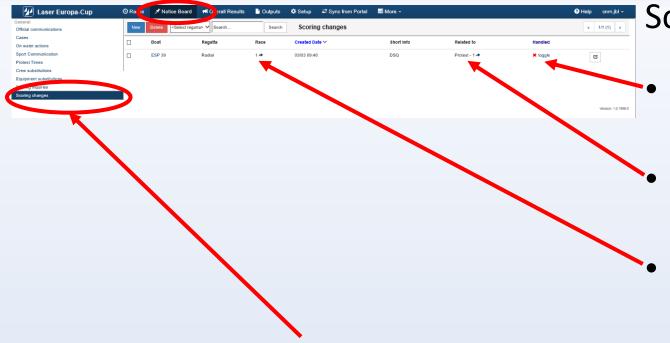

Scoring change (task for the RC Scorer)

Red cross = case not handled

View the protest if necessary

Click on the Race #

- Go to the
  - race concerned
  - boat to penalize

Task of the scorer

Case "Not handled"

Task of the scorer

- Boat
  - Penalty displayed
- Click on <Is Handled>
  - And the "tag" is turned to green with word "Handled"

Scoring change (last step)

- Back in <Scoring> menu
- "Green check toggle" inform the Jury and the RC when case is handled