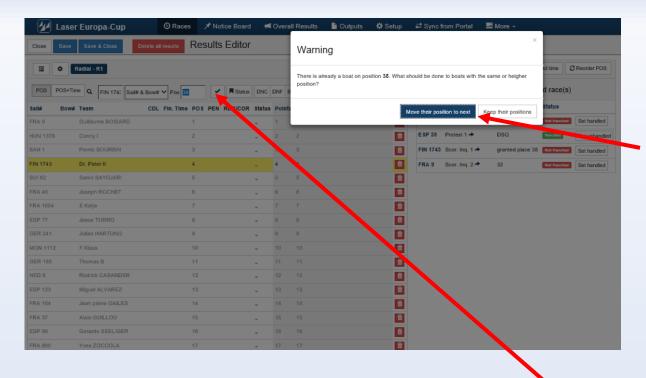

Task of the scorer

- Warning question regarding other boats :
  - Move their position next
     Déplace les bateaux de 1 position
  - Keep their position
     Garde les positions des bateaux (divise la place en 2)
- Accept the new score