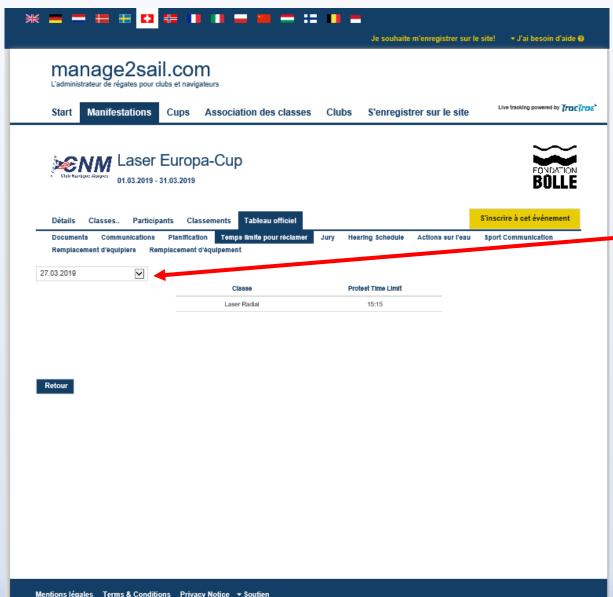

p://sailing.st-software.com/sailingorm/Account/Login">http://sailing.st-software.com/sailingorm/Account/Login</a>
Base réelle: <a href="https://orm.manage2sail.com/production/Account/Login">https://orm.manage2sail.com/production/Account/Login</a>



In the race management program

After you filled all information regarding the race

 Click here to go to the "Protest Time Limit" management program







Add a PTL

When finished the new PTL is visible

Save & Close at the end



- Back to PTL handling
- Edit a PDF form



#### **Protest Time Limits form**

Remember, you must update the «Last finished time» for each fleet to get a complete form

You should display it in paper on the official Notice board

 Time limits for protests calculated according to the information you have set before



**INFO Notice board** 

Select date