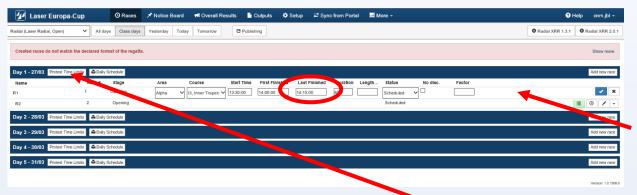

In the race management program

After you filled all information regarding the race

 Click here to go to the "Protest Time Limit" management program

Add a PTL

When finished the new PTL is visible

Save & Close at the end