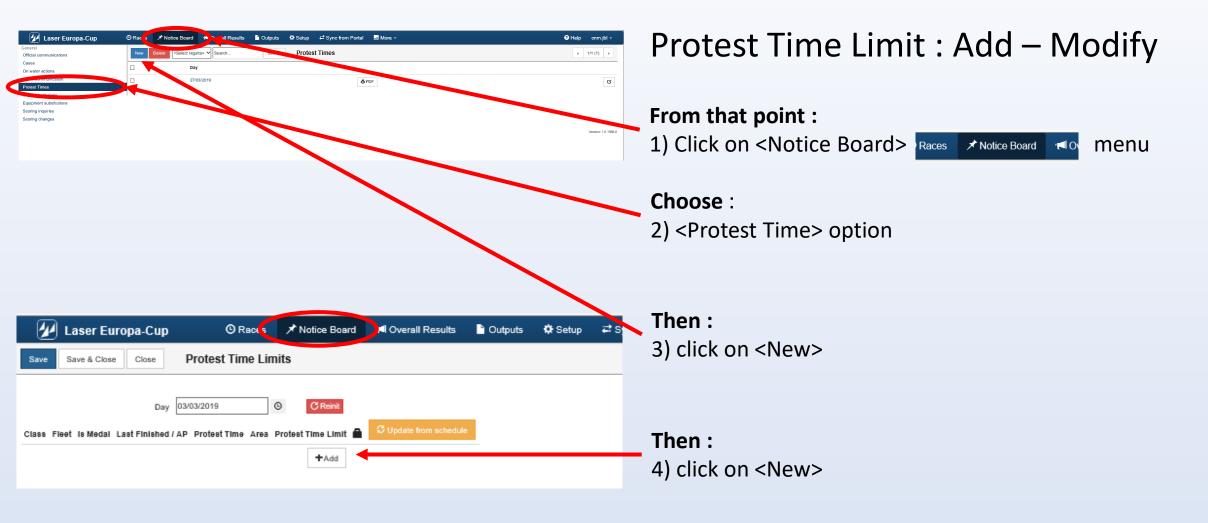

In the race management program

After you filled all information regarding the race

 Click here to go to the "Protest Time Limit" management program

Add a PTL

When finished the new PTL is visible

Save & Close at the end