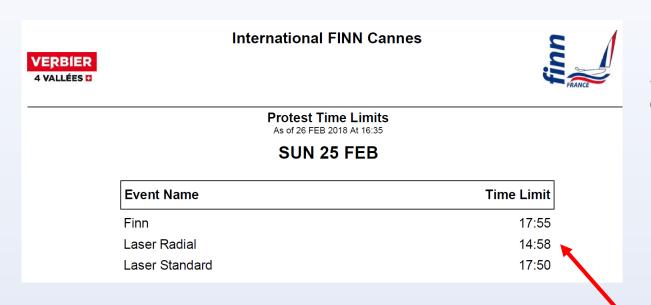

#### **Protest Time Limits form**

Remember, you must update the «Last finished time» for each fleet to get a complete form

You should display it in paper on the official Notice board

 Time limits for protests calculated according to the information you have set before