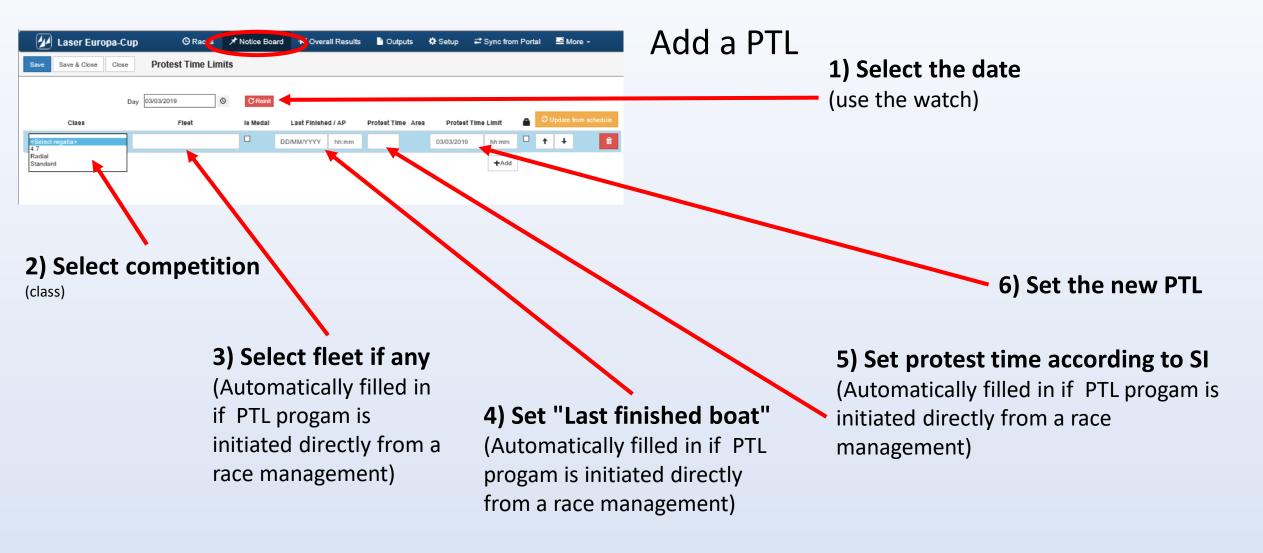

In the race management program

After you filled all information regarding the race

 Click here to go to the "Protest Time Limit" management program

Add a PTL

When finished the new PTL is visible

Save & Close at the end