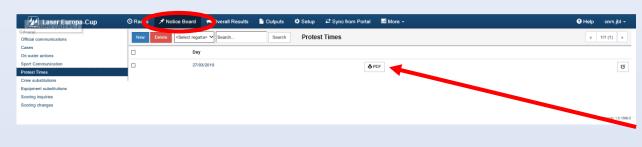

In the race management program

After you filled all information regarding the race

 Click here to go to the "Protest Time Limit" management program

Add a PTL

When finished the new PTL is visible

Save & Close at the end

- Back to PTL handling
- Edit a PDF form