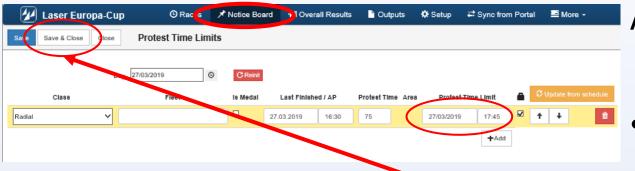

In the race management program

After you filled all information regarding the race

 Click here to go to the "Protest Time Limit" management program

Add a PTL

When finished the new PTL is visible

Save & Close at the end

#### **Protest Time Limits form**

Remember, you must update the «Last finished time» for each fleet to get a complete form

You should display it in paper on the official Notice board

 Time limits for protests calculated according to the information you have set before