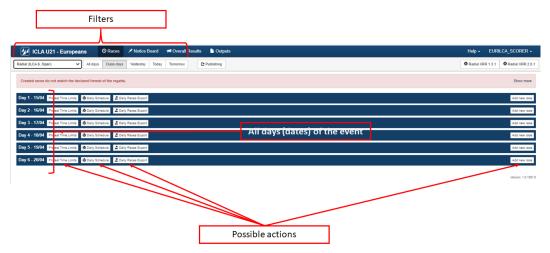

### Step 1) create the race to run

a) This is the initial view of the event

NOTE : If at least one race has been sailed and ranking is done  $\rightarrow$  **go to d)** to manage the result of the next race.

b) Go to the menu <**RACES**> and **choose the class and day** of the race you will manage.
 → select the class you will manage

| 💋 ICLA U21 - Europeans 📀 📀                          | Races 🗡 otice Board        | 1 Overall Results | Cutputs    | Setup | Sync from Portal | ≝ More - | Help -             | FRA-help-Admin +   |
|-----------------------------------------------------|----------------------------|-------------------|------------|-------|------------------|----------|--------------------|--------------------|
|                                                     | Class days Yesterday Today | Tomorrow          | Publishing |       |                  |          | O ILCA 4 XRR 1.3.1 | O ILCA 4 XRR 2.0.1 |
| ILCA4 (ILCA4, Open)                                 | f the regatta.             |                   |            |       |                  |          |                    | Show more          |
| Day 1 - 15/04 Protest Time Limits ADDaily Schedule  | Lie Z Daily Races Export   |                   |            |       |                  |          |                    | Add new race       |
| Day 2 - 16/04 Protest Time Limits Daily Schedule    | Je Z Daily Races Export    |                   |            |       |                  |          |                    | Add new race       |
| Day 3 - 17/V: Protest Stree Limits 🖨 Daily Schedule | le Z Daily Races Export    |                   |            |       |                  |          |                    | Add new race       |
| Day 4 - 18/04 Protest Time Valls Daily Schedule     | ile 🚨 Daily Races Export   |                   |            |       |                  |          |                    | Add new race       |
| Day 5 - 19/04 Protest Time Limits 🖷 Dam, Schedur    | Z Daily Races Export       |                   |            |       |                  |          |                    | Add new race       |
| Day 6 - 20/04 Protest Time Limits 🖨 Daily Schedule  | ie Soaily aces Export      |                   |            |       |                  |          |                    | Add new race       |