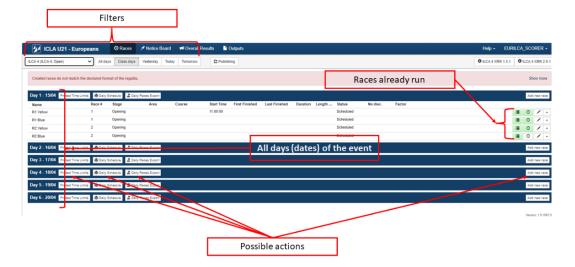

d) View of the event after some races are already run
 → click on <Add New Race> action button